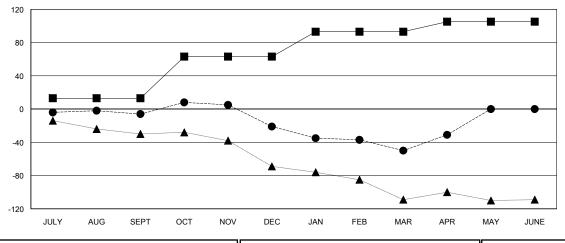

## GOALS AND ACTUAL NEW CLUBS CUMULATIVE

| -■- MEMBER GROWTH NET GOAL        |
|-----------------------------------|
| - ● - MEMBER GROWTH ACTUAL        |
| - ▲ - LAST YEAR MEMBERSHIP ACTUAL |
|                                   |
|                                   |